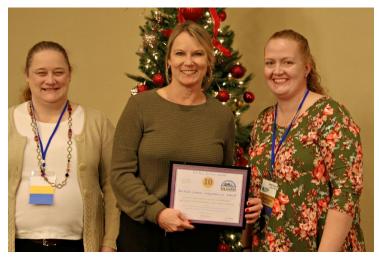

# 2023 Outstanding District Employee

Jannifer Powelson, Stark County
Pictured with ISWCDEA Co-Chairs Sarah Earles and Becky Taylor

Ellie Crowe Menard County SWCD

Nancy Kitchens
Gallatin County SWCD

Michelle Piller Edwards County SWCD

Not pictured: Kari Schnelten, Greene County SWCD

Michelle Seman
Sangamon County SWCD

Not pictured:

Mary Hess, Madison County SWCD

Patricia Paxson, Whiteside County SWCD