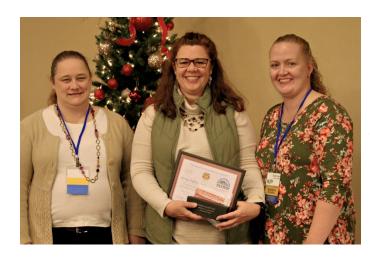

## 15 Years of Service Honoree

Tara Hopkins
Edgar County SWCD

Spring Duffey
McHenry-Lake County SWCD

Mindy Eaton

JoDaviess County SWCD

Brenda McMillan
Cass County SWCD

Not pictured: Brenda Merriman, Lee County SWCD