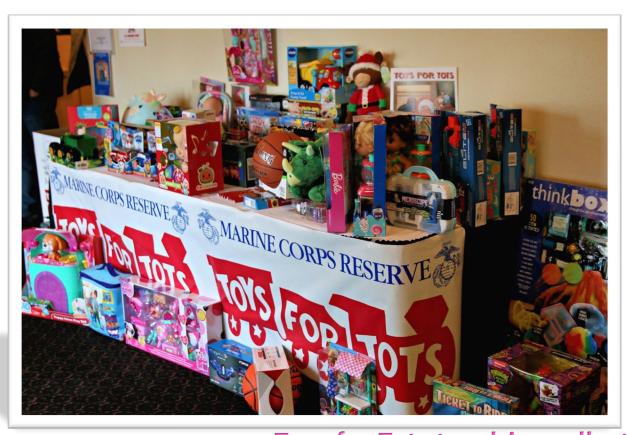

d with ISWCDEA Co-Chairs Sarah Earles and Becky Taylor



Ellie Crowe Menard County SWCD





Nancy Kitchens
Gallatin County SWCD

Michelle Piller Edwards County SWCD



Not pictured: Kari Schnelten, Greene County SWCD



Michelle Seman
Sangamon County SWCD

Not pictured:

Mary Hess, Madison County SWCD

Patricia Paxson, Whiteside County SWCD

## 15 Years of Service Honoree

Tara Hopkins
Edgar County SWCD





Spring Duffey
McHenry-Lake County SWCD

Mindy Eaton

JoDaviess County SWCD





Brenda McMillan
Cass County SWCD

Not pictured: Brenda Merriman, Lee County SWCD



Sue Davis
Christian County SWCD

Jill Pistorius

Marshall-Putnam

County SWCD

Award accepted by

Stacy Williamson on

behalf of Jill



Not pictured: Andy Karrick, Fulton County SWCD



Jim Nestleroad, Clark County SWCD



Toys for Tots toy drive collection







# **Hospitality Highlights: Scavenger Hunt and Gatorhead**





Induction of the 2024 ISWCDEA Representatives

Kara Downin and Lisa Leigh getting to know State Conservationist Tammy Willis