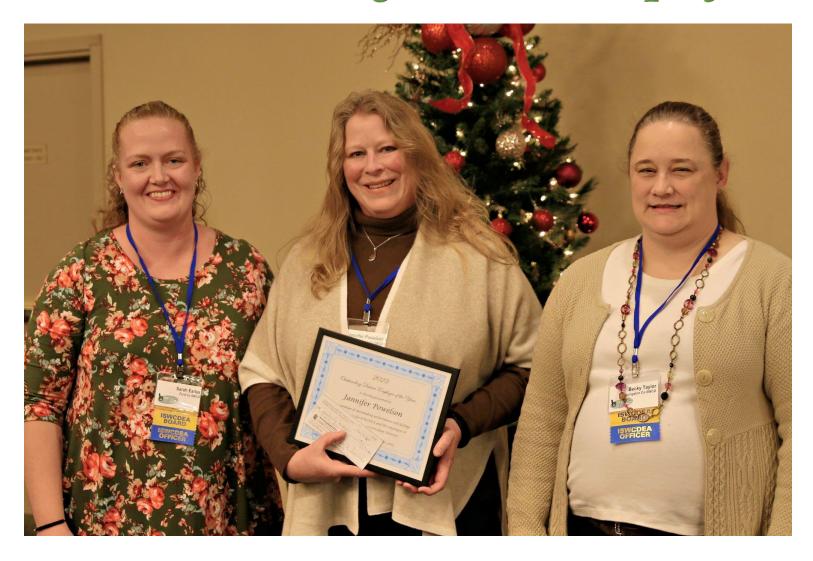

# 2023 Outstanding District Employee

Jannifer Powelson, Stark County
Pictured with ISWCDEA Co-Chairs Sarah Earles and Becky Taylor

Ellie Crowe Menard County SWCD

Nancy Kitchens
Gallatin County SWCD

Michelle Piller Edwards County SWCD