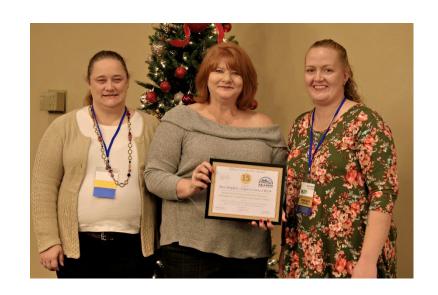

## 15 Years of Service Honoree

Tara Hopkins
Edgar County SWCD

Spring Duffey
McHenry-Lake County SWCD

Mindy Eaton

JoDaviess County SWCD

Brenda McMillan
Cass County SWCD

Not pictured: Brenda Merriman, Lee County SWCD