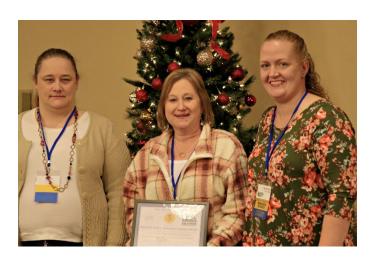

# 2023 Outstanding District Employee

Jannifer Powelson, Stark County
Pictured with ISWCDEA Co-Chairs Sarah Earles and Becky Taylor

Ellie Crowe Menard County SWCD

Nancy Kitchens
Gallatin County SWCD

Michelle Piller Edwards County SWCD