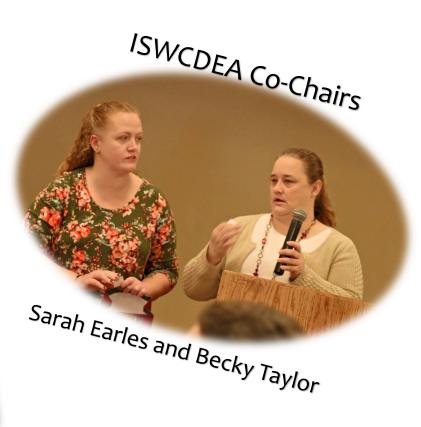

# 2023 Outstanding District Employee

Jannifer Powelson, Stark County
Pictured with ISWCDEA Co-Chairs Sarah Earles and Becky Taylor

Ellie Crowe Menard County SWCD

Nancy Kitchens
Gallatin County SWCD

Michelle Piller Edwards County SWCD