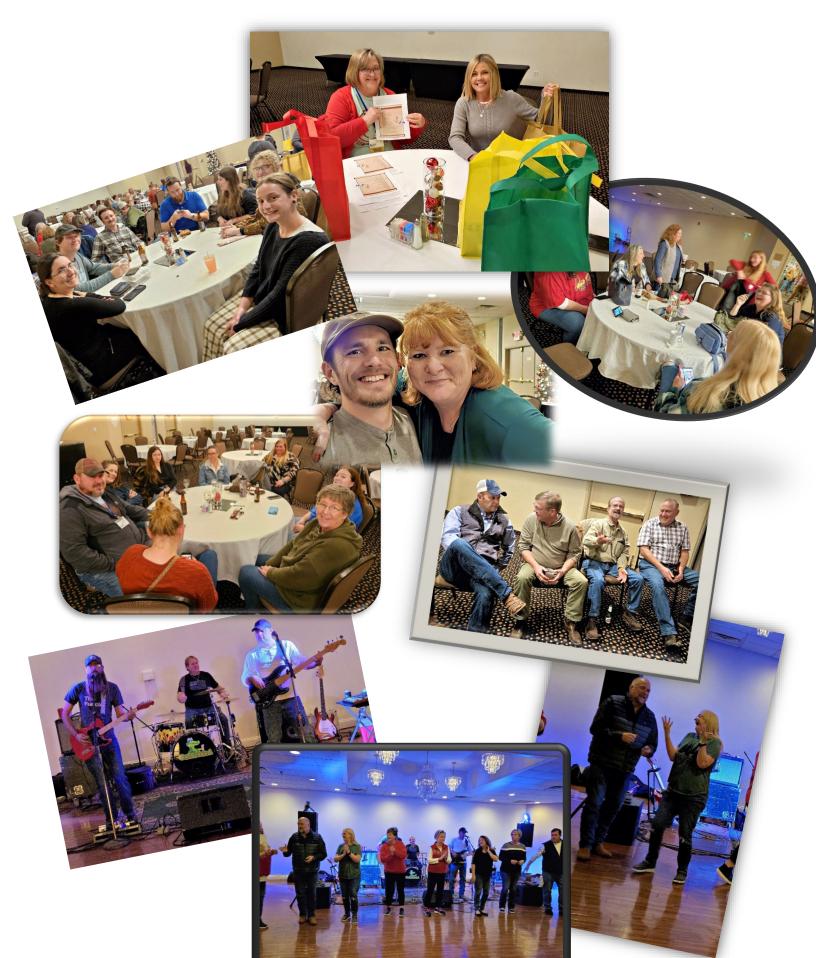

# 2023 Outstanding District Employee

Jannifer Powelson, Stark County
Pictured with ISWCDEA Co-Chairs Sarah Earles and Becky Taylor

Ellie Crowe Menard County SWCD

Nancy Kitchens
Gallatin County SWCD

Michelle Piller Edwards County SWCD

Not pictured: Kari Schnelten, Greene County SWCD

Michelle Seman
Sangamon County SWCD

Not pictured:

Mary Hess, Madison County SWCD

Patricia Paxson, Whiteside County SWCD

## 15 Years of Service Honoree

Tara Hopkins
Edgar County SWCD

Spring Duffey
McHenry-Lake County SWCD

Mindy Eaton

JoDaviess County SWCD

Brenda McMillan
Cass County SWCD

Not pictured: Brenda Merriman, Lee County SWCD

Sue Davis
Christian County SWCD

Jill Pistorius

Marshall-Putnam

County SWCD

Award accepted by

Stacy Williamson on

behalf of Jill

Not pictured: Andy Karrick, Fulton County SWCD

Jim Nestleroad, Clark County SWCD

Toys for Tots toy drive collection